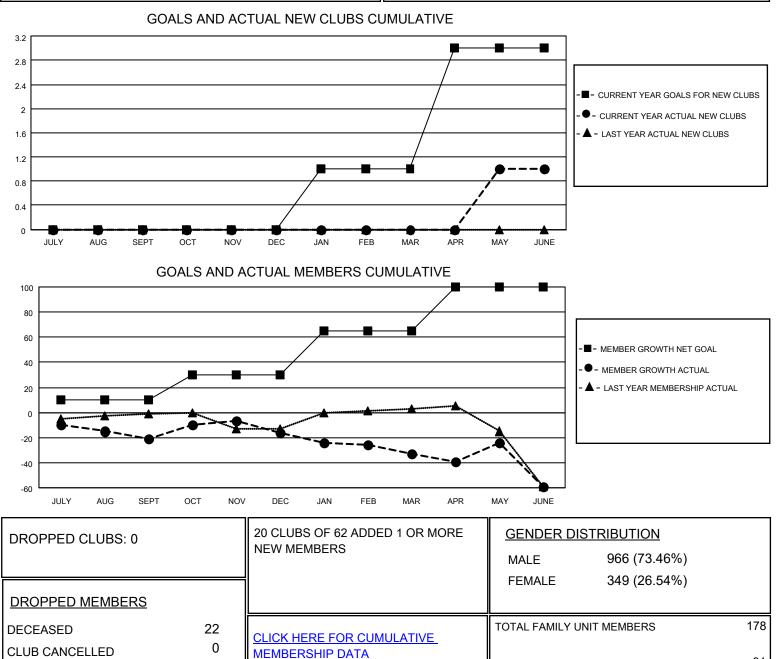

## LOCATION ONTARIO

**District A4** 

Results as of: 6/30/2021

| Clubs                 |               |           |               | Members               |                         |                         |                                                    |
|-----------------------|---------------|-----------|---------------|-----------------------|-------------------------|-------------------------|----------------------------------------------------|
| RESULTS FOR 2020-2021 |               |           |               | RESULTS FOR 2020-2021 |                         |                         |                                                    |
| QUARTER               | NEW CLUB GOAL | NEW CLUBS | DROPPED CLUBS | QUARTER               | MBER GROWTH NET<br>GOAL | MEMBER GROWTH<br>ACTUAL | DROPPED<br>MEMBERS ACTUAL<br>(including transfers) |
| JULY/AUG/SEPT         | 0             | 0         | 0             | JULY/AUG/SEPT         | 10                      | 10                      | 31                                                 |
| OCT/NOV/DEC           | 0             | 0         | 0             | OCT/NOV/DEC           | 20                      | 29                      | 21                                                 |
| JAN/FEB/MAR           | 1             | 0         | 0             | JAN/FEB/MAR           | 35                      | 6                       | 23                                                 |
| APR/MAY/JUNE          | 2             | 1         | 0             | APR/MAY/JUNE          | 35                      | 29                      | 52                                                 |